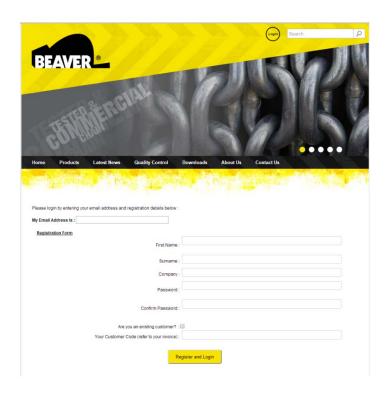

## **Registration Page**

To register for web-access, go to <a href="https://www.beaver.com.au/register">https://www.beaver.com.au/register</a> and become a member today. At this junction we are not able to offer online ordering. This functionality will be available later this year and we will keep you abreast of all developments in this regard.